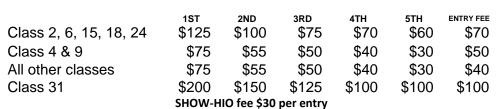

29 Amateur Stallions

30 Amateur Three-Year-Old Stallions

31 WHTA RIDERS CUP Championship Stake, Open, Canter

\*All classes are "no canter" unless specified. Schedule subject to change.

\$100 Trainer with most entries